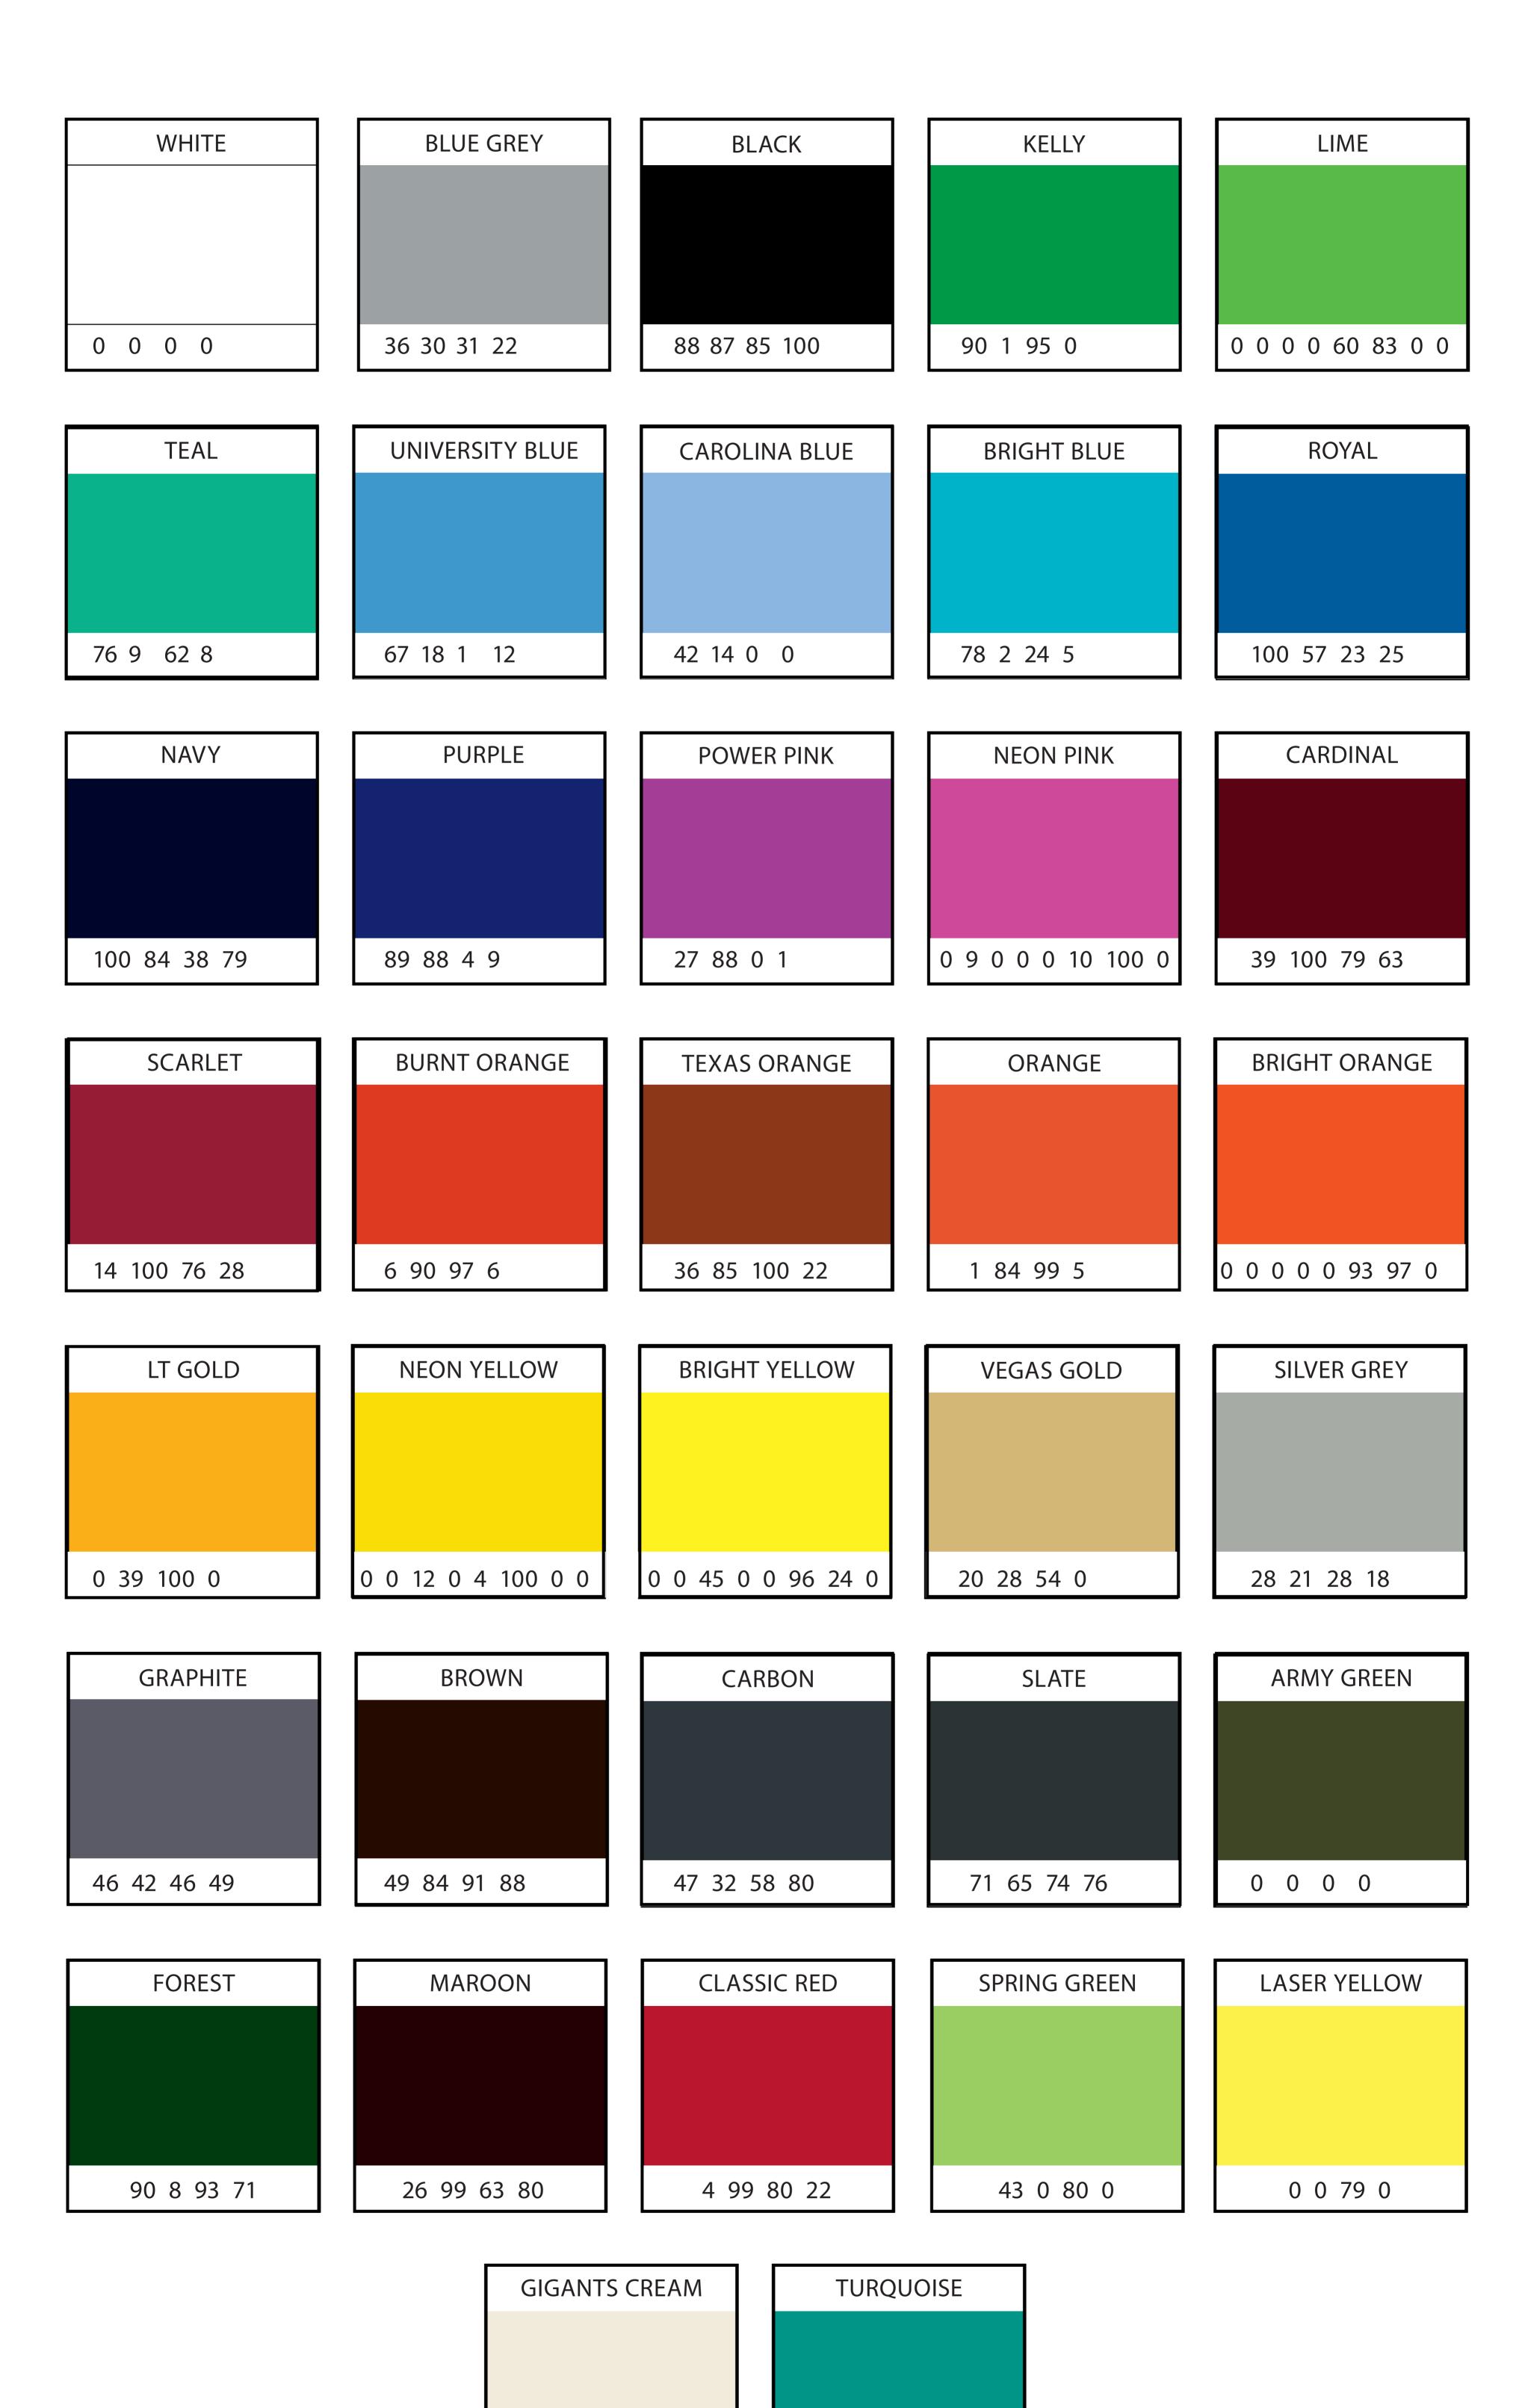

## DISCLAIMER

This document is a guide to Augusta Sportswear Brands color standards. The color chips and CMYK formulas are those which most closely represent our Holloway, High Five, and Augusta sublimation product color standards. This is to be used only as a guide, as we are unable to guarantee an exact match of what you see. There is a natural variation that occurs in the sublimation process, and screens, monitors, and printers can all render colors differently. We highly recommend ordering our sublimated swatch tee which is in stock and ready to be ordered. You can find it online by searching 22S886.