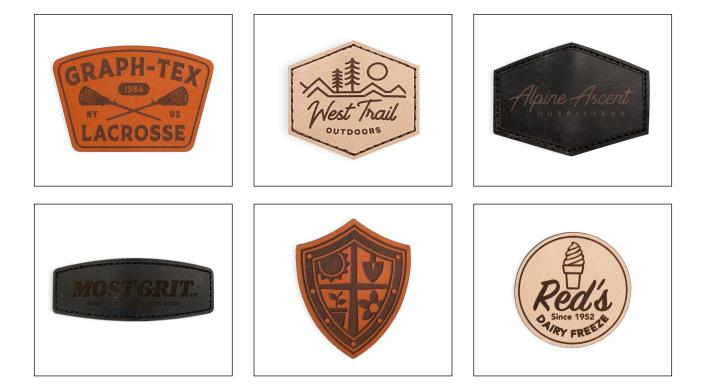

NIMUM ORDER QUANTITY: 12**

#### LOCATIONS OFFERED: Front Panel

**SIZE:** Varies depending on cap style, design complexity, and embroidery location

#### **EXAMPLE SHOWN:** 498F M2 Performance PacFlex Cap





## **Standard Patch Shape Options**







## Genuine Leather Patch

Ideal for single-color designs with simple to moderate detail. Crafted from 100% genuine leather in English Tan, Natural, and Black. Available in a variety of shapes, these patches provide a high-end artisanal look.

APPLICATION TYPE: Sewn Down, Heat Applied

#### **MINIMUM ORDER QUANTITY: 24**

LOCATIONS OFFERED: Front Panel

**SIZE:** Varies depending on cap style, patch shape, and application method

#### **GENUINE LEATHER TYPES:**







**EXAMPLE SHOWN:** P114 Low-Pro Trucker Cap

English Tan

Natural

Black







## Faux Leather Patch

Ideal for single-color designs with simple to moderate detail. Mimics the appearance and texture of real leather while offering extensive customization with 14+ color options and a variety of shapes.

APPLICATION TYPE: Sewn Down, Heat Applied

**MINIMUM ORDER QUANTITY: 24** 

LOCATIONS OFFERED: Front Panel

**SIZE:** Varies depending on cap style, patch shape, and application method

**EXAMPLE SHOWN: 104C** Snapback Trucker Cap



#### Faux Leather Types:





## **Embroidered** Patch

Ideal for simple to moderate logos or designs. These patches offer a classic aesthetic with high detail, while maintaining the traditional look of embroidery.

**APPLICATION TYPE:** Sewn Down

**MINIMUM ORDER QUANTITY: 48** 

LOCATIONS OFFERED: Front Panel, Side Panel

**SIZE:**