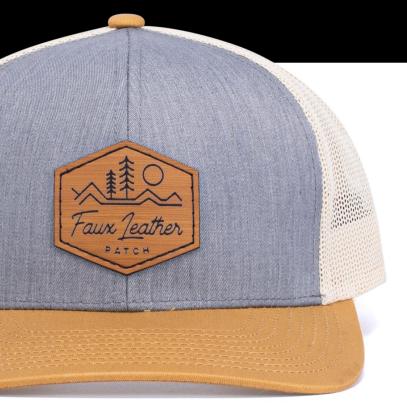

## Faux Leather Patch

Ideal for single-color designs with simple to moderate detail. Mimics the appearance and texture of real leather while offering extensive customization with 14+ color options and a variety of shapes.

APPLICATION TYPE: Sewn Down, Heat Applied

**MINIMUM ORDER QUANTITY: 24** 

LOCATIONS OFFERED: Front Panel

**SIZE:** Varies depending on cap style, patch shape, and application method

**EXAMPLE SHOWN: 104C** Snapback Trucker Cap