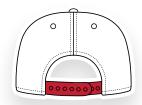

### **CLOSURE TYPES**

**ADJUSTABLE** PLASTIC SNAPBACK

ADJUSTABLE HOOK-AND-LOOP

\*ALSO AVAILABLE: • ADJUSTABLE SLIDE CLIP • ADJUSTABLE BUCKLE

**CLOSED BACK** STRETCH FIT