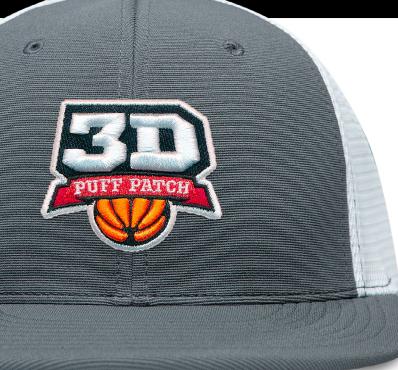

### 3D Embroidered Puff Patch

Ideal for simple logos and designs with clear, bold lines. This technique uses raised stitching to create a three-dimensional effect, making logos and lettering stand out while still providing a classic look.

#### **MINIMUM ORDER QUANTITY: 48**

#### LOCATIONS OFFERED: Front Panel

**SIZE:** Varies depending on cap style, design complexity, and embroidery location

#### EXAMPLE SHOWN:

ES341 Premium M2 Performance Trucker Flexfit® Cap