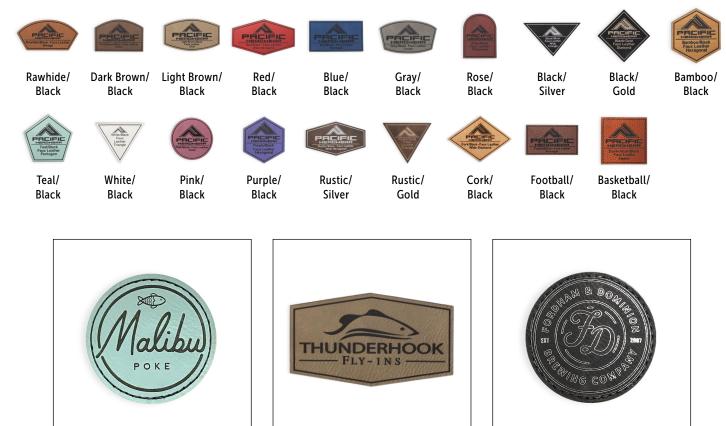

## Genuine Leather Patch

Ideal for single-color designs with simple to moderate detail. Crafted from 100% genuine leather in English Tan, Natural, and Black. Available in a variety of shapes, these patches provide a high-end artisanal look.

#### **GENUINE LEATHER TYPES:**

**EXAMPLE SHOWN:** P114 Low-Pro Trucker Cap

English Tan

Natural

Black

## Faux Leather Patch

Ideal for single-color designs with simple to moderate detail. Mimics the appearance and texture of real leather while offering extensive customization with 14+ color options and a variety of shapes.

#### Faux Leather Types: