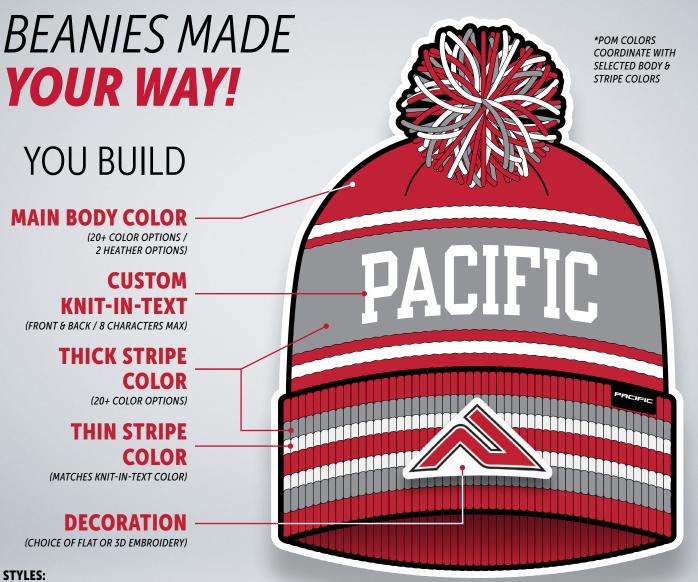

#### 24-UNIT MINIMUM SHIPS DIRECTLY TO YOU

Bring your designs to life with Pacific Headwear's Custom Series Knits, a new addition to the Custom Series lineup! Combining pre-set colors, tailored options, and premium craftsmanship, these beanies are designed for speed, style, and quality. Start your order now and bring your vision to life!

COMPLETELY

CUSTOMIZABLE

COMPONENTS

В

С

G

E

**(** F

F

D

PAGIEIE

0

 $\bigcirc$ 

F

A

**(**C)

A

Α

E)

В

Ο

F

#### A CROWN

• CROWN FABRIC & COLOR • FRONT, SIDE & BACK PANELS • BUTTON, PIPING & EYELETS

#### VISOR

B

D

**(E)** 

(F)

G

• VISOR FABRIC & COLOR • TOP VISOR • UNDER VISOR SANDWICH

#### C **STITCHING**

• DYE TO MATCH & CONTRAST • PRO-STITCH • CROWN PANEL STITCHING • VISOR TOP STITCHING • UNDER VISOR STITCHING