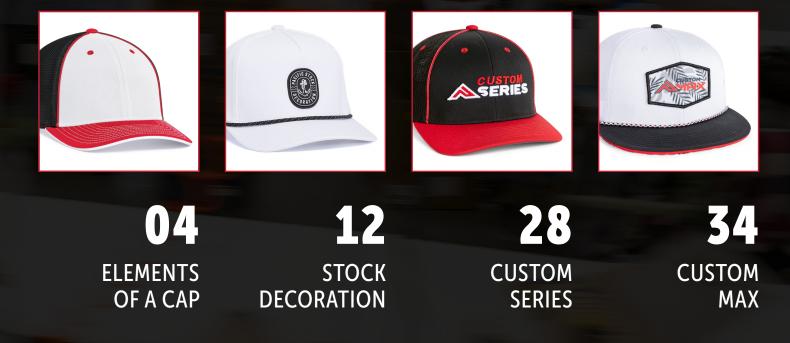

# THE **ELEMENTS** OF A CAP

FULL-PROFILE

#### THE **ELEMENTS** OF A CAP

### THE **ELEMENTS** OF A CAP

### **KEY STYLE** BREAKDOWN

|       | STYLE        | CROWN PROFILE | VISOR SHAPE        | CLOSURE TYPE               | FABRIC TYPES                           |
|-------|--------------|---------------|--------------------|----------------------------|----------------------------------------|
| 104C  | STRUCTURED   | MID-PROFILE   | SLIGHTLY<br>CURVED | SNAPBACK<br>ADJUSTABLE     | POLY-COTTON<br>BLEND &<br>TRUCKER MESH |
| P424  | STRUCTURED   | MID-PROFILE   | SLIGHTLY<br>CURVED | SNAPBACK<br>ADJUSTABLE     | AEROSTRETCH™                           |
| ES471 | STRUCTURED   | FULL-PROFILE  | FLAT               | CLOSED BACK                | AEROSTRETCH™                           |
| P208  | HIBRID       | LOW-PROFILE   | CURVED             | SNAPBACK<br>ADJUSTABLE     | POLY-COTTON<br>BLEND                   |
| 201C  | UNSTRUCTURED | LOW-PROFILE   | CURVED             | ADJUSTABLE<br>BUCKLE STRAP | BRUSHED<br>COTTON TWILL                |