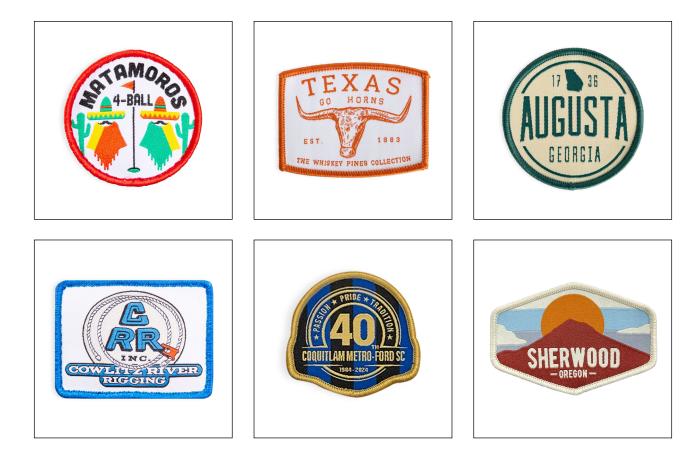

ng to create a three-dimensional effect, making logos and lettering stand out while still providing a classic look.

#### **MINIMUM ORDER QUANTITY: 48**

#### LOCATIONS OFFERED: Front Panel

**SIZE:** Varies depending on cap style, design complexity, and embroidery location

#### EXAMPLE SHOWN:

ES341 Premium M2 Performance Trucker Flexfit® Cap











## Woven Patch

Ideal for moderate to complex logos and designs that require fine details and elaborate patterns. Offers exceptional clarity, detail, and a smooth surface with no raised texture.

APPLICATION TYPE: Sewn Down

**MINIMUM ORDER QUANTITY: 48** 

LOCATIONS OFFERED: Front Panel, Side Panel

**SIZE:** Varies depending on cap style, location, and patch shape

#### **EXAMPLE SHOWN:**

**104S** Contrast Stitch Trucker Snapback Cap







## Sublimated Patch

Ideal for designs with complex details and multiple colors, where precision and clarity are essential. This patch achieves smooth and seamless color and pattern gradients by printing directly onto the fabric, a capability not easily matched by woven or embroidered patches.

**APPLICATION TYPE:** Heat Applied

**MINIMUM ORDER QUANTITY: 48** 

LOCATIONS OFFERED: Front Panel

**SIZE:** Varies depending on cap style, location, and patch shape

EXAMPLE SHOWN: 110F Trucker Flexfit® Snapback Cap





## Silicone Patch

Ideal for simple to moderate logos and designs, Silicone patches offer a high-end look with a matte finish, making your logo stand out from the crowd all while offering exceptional durability.

APPLICATION TYPE: Sewn Down, Heat Applied

**MINIMUM ORDER QU