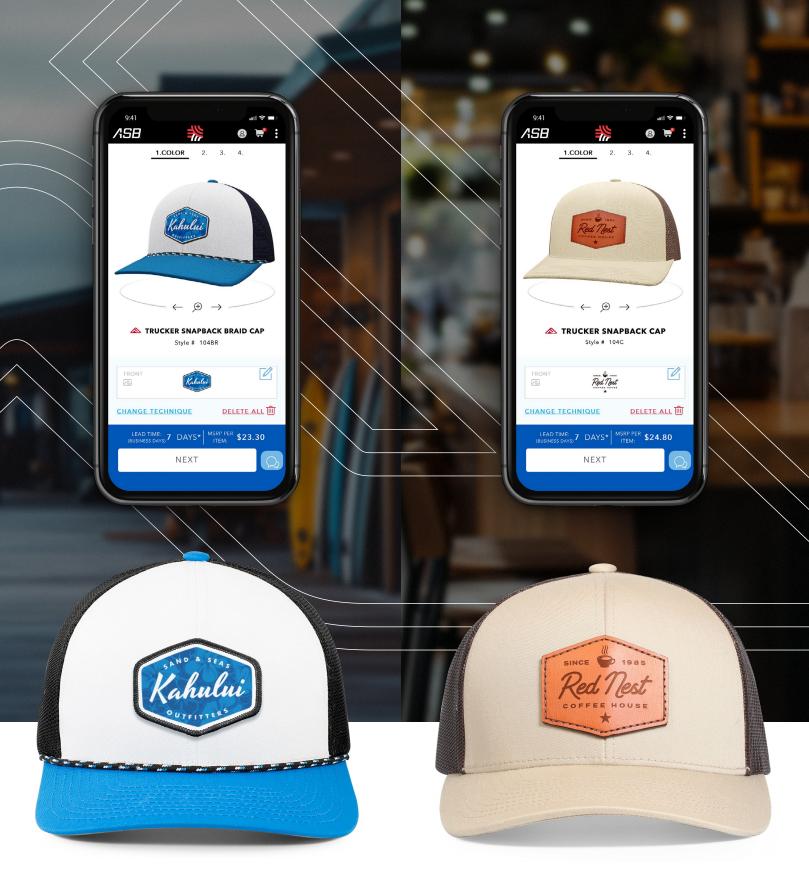

## CUSTOM DECORATION *MADE EASY!*

FreeStyle Headwear allows you to customize and visualize your favorite Pacific Headwear cap styles in an interactive, responsive 3D experience.

## THE POSSIBILITIES ARE **ENDLESS!**

## **TRY IT OUT TODAY!**

**ES341** Premium M2 Performance Trucker Flexfit® Cap *Flat Embroidery* 

**104BR** Trucker Snapback Braid Cap *Sublimated Patch*  **104C** Trucker Snapback Cap *Genuine Leather Patch* 