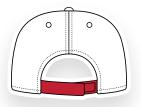

### **CLOSURE TYPES**

**ADJUSTABLE** PLASTIC SNAPBACK

ADJUSTABLE HOOK-AND-LOOP

\*ALSO AVAILABLE: • ADJUSTABLE SLIDE CLIP • ADJUSTABLE BUCKLE

**CLOSED BACK** STRETCH FIT