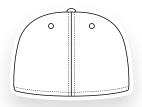

## **CROWN STRUCTURE**

Strong buckram interfacing behind front panels provides structure and maintains form.

**HYBRID** Lightweight interfacing offers a comfortable fit with slight structure for a clean look.

**UNSTRUCTURED** No interfacing creates a relaxed, laid-back fit with a flexible feel.

**SLIGHTLY CURVED** 

FLAT