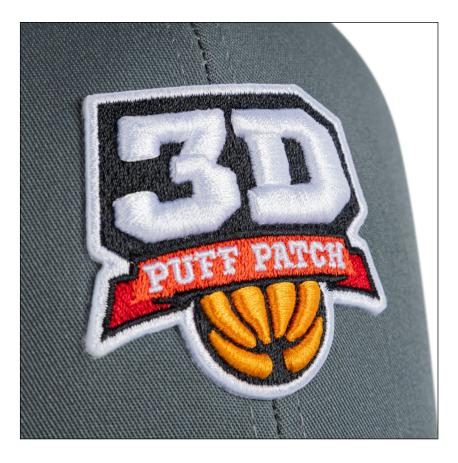

### 3D Embroidered Puff Patch

Ideal for simple logos and designs with clear, bold lines. This technique uses raised stitching to create a three-dimensional effect, making logos and lettering stand out while still providing a classic look.

#### **MINIMUM ORDER QUANTITY: 48**

#### LOCATIONS OFFERED: Front Panel

**SIZE:** Varies depending on cap style, design complexity, and embroidery location

#### EXAMPLE SHOWN:

ES341 Premium M2 Performance Trucker Flexfit® Cap