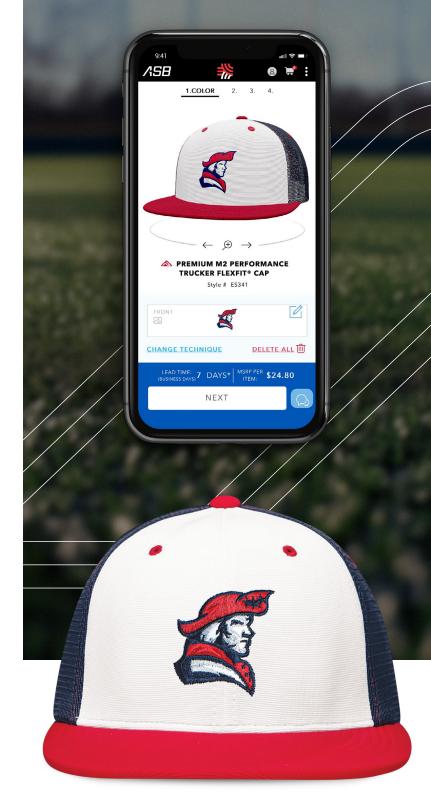

## CUSTOM DECORATION *MADE EASY!*

FreeStyle Headwear allows you to customize and visualize your favorite Pacific Headwear cap styles in an interactive, responsive 3D experience.

## THE POSSIBILITIES ARE **ENDLESS!**