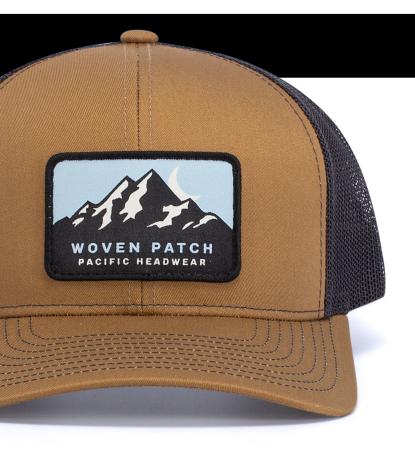

## Woven Patch

Ideal for moderate to complex logos and designs that require fine details and elaborate patterns. Offers exceptional clarity, detail, and a smooth surface with no raised texture.

APPLICATION TYPE: Sewn Down

**MINIMUM ORDER QUANTITY: 48** 

LOCATIONS OFFERED: Front Panel, Side Panel

**SIZE:** Varies depending on cap style, location, and patch shape

#### **EXAMPLE SHOWN:**

**104S** Contrast Stitch Trucker Snapback Cap