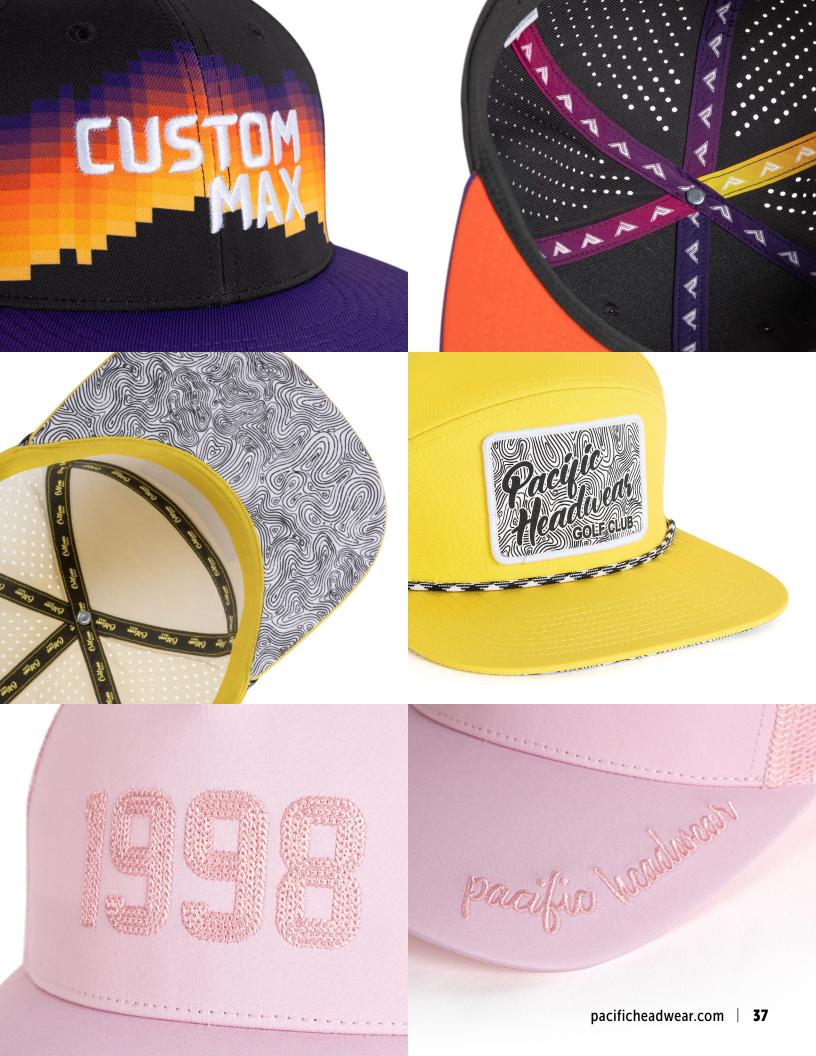

## TAKE IT TO THE MAX!

## YOUR CAP. YOUR STYLE. OUR<sup>®</sup>CRAFT.

With **Custom MAX**, select from our curated styles or share your vision and Pacific Headwear will bring it to life. Utilize our private label option to showcase your brand inside and out!

**Custom MAX** unlocks endless possibilities, allowing you to create headwear that truly reflects your style, your team, or your company.