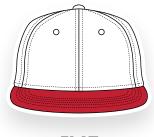

**UNSTRUCTURED** No interfacing creates a relaxed, laid-back fit with a flexible feel.

**SLIGHTLY CURVED** 

FLAT

### **CLOSURE TYPES**

**ADJUSTABLE** PLASTIC SNAPBACK

ADJUSTABLE HOOK-AND-LOOP

\*ALSO AVAILABLE: • ADJUSTABLE SLIDE CLIP • ADJUSTABLE BUCKLE

**CLOSED BACK** STRETCH FIT