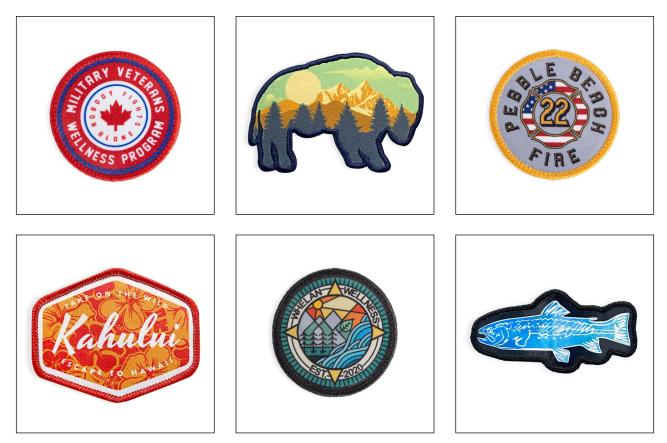

urface with no raised texture.

APPLICATION TYPE: Sewn Down

**MINIMUM ORDER QUANTITY: 48** 

LOCATIONS OFFERED: Front Panel, Side Panel

**SIZE:** Varies depending on cap style, location, and patch shape

#### **EXAMPLE SHOWN:**

**104S** Contrast Stitch Trucker Snapback Cap







## Sublimated Patch

Ideal for designs with complex details and multiple colors, where precision and clarity are essential. This patch achieves smooth and seamless color and pattern gradients by printing directly onto the fabric, a capability not easily matched by woven or embroidered patches.

**APPLICATION TYPE:** Heat Applied

**MINIMUM ORDER QUANTITY: 48** 

LOCATIONS OFFERED: Front Panel

**SIZE:** Varies depending on cap style, location, and patch shape

EXAMPLE SHOWN: 110F Trucker Flexfit® Snapback Cap





## Silicone Patch

Ideal for simple to moderate logos and designs, Silicone patches offer a high-end look with a matte finish, making your logo stand out from the crowd all while offering exceptional durability.

APPLICATION TYPE: Sewn Down, Heat Applied

**MINIMUM ORDER QUANTITY: 48** 

LOCATIONS OFFERED: Front Panel

SIZE: Varies depending on cap style, location, and patch shape

**EXAMPLE SHOWN: P421** Weekender Cap





1 1 1 1 1 1 1 1 1 1 1 1 1





## FlexStyle<sup>®</sup> Patch

Ideal for moderate to complex designs with bold and vibrant colors. FlexStyle<sup>®</sup> combines a unique, cutting-edge feel with a high level of durability.

**APPLICATION TYPE:** Heat Applied

**MINIMUM ORDER QUANTITY: 24** 

LOCATIONS OFFERED: Front, Back, Side Panel

SIZE: Varies depending on cap s