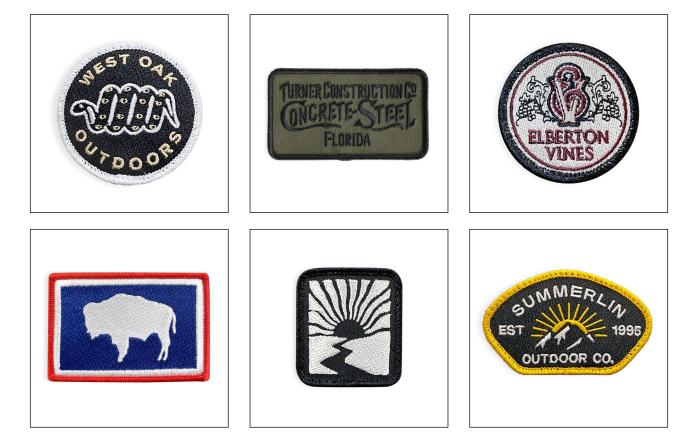

appearance and texture of real leather while offering extensive customization with 14+ color options and a variety of shapes.

APPLICATION TYPE: Sewn Down, Heat Applied

**MINIMUM ORDER QUANTITY: 24** 

LOCATIONS OFFERED: Front Panel

**SIZE:** Varies depending on cap style, patch shape, and application method

**EXAMPLE SHOWN: 104C** Snapback Trucker Cap



#### Faux Leather Types:





## **Embroidered** Patch

Ideal for simple to moderate logos or designs. These patches offer a classic aesthetic with high detail, while maintaining the traditional look of embroidery.

**APPLICATION TYPE:** Sewn Down

**MINIMUM ORDER QUANTITY: 48** 

LOCATIONS OFFERED: Front Panel, Side Panel

**SIZE:** Varies depending on cap style, location, and patch shape

**EXAMPLE SHOWN: 404M** Trucker Pacflex Cap









### 3D Embroidered Puff Patch

Ideal for simple logos and designs with clear, bold lines. This technique uses raised stitching to create a three-dimensional effect, making logos and lettering stand out while still providing a classic look.

#### **MINIMUM ORDER QUANTITY: 48**

#### LOCATIONS OFFERED: Front Panel

**SIZE:** Varies depending on cap style, design complexity, and embroidery location

#### EXAMPLE SHOWN:

ES341 Premium M2 Performance Trucker Flexfit® Cap











## Woven Patch

Ideal for moderate to complex logos and designs that require fine details and elaborate patterns. Offers exceptional clarity, detail, and a smooth surface with no raised texture.

APPLICATION TYPE: Sewn Down

**MINIMUM ORDER QUANTITY: 48** 

LOCATIONS OFFERED: Front Panel, Side Panel

**SIZE:*