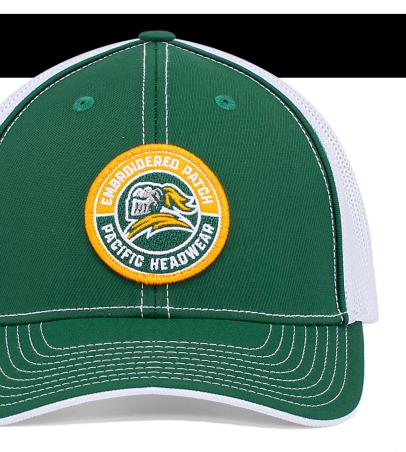

## **Embroidered** Patch

Ideal for simple to moderate logos or designs. These patches offer a classic aesthetic with high detail, while maintaining the traditional look of embroidery.

**APPLICATION TYPE:** Sewn Down

**MINIMUM ORDER QUANTITY: 48** 

LOCATIONS OFFERED: Front Panel, Side Panel

**SIZE:** Varies depending on cap style, location, and patch shape

**EXAMPLE SHOWN: 404M** Trucker Pacflex Cap