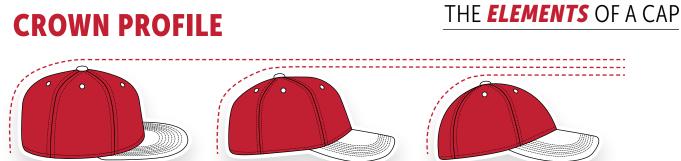

# THE **ELEMENTS** OF A CAP

FULL-PROFILE

## **CROWN STRUCTURE**

Strong buckram interfacing behind front panels provides structure and maintains form.

**HYBRID** Lightweight interfacing offers a comfortable fit with slight structure for a clean look.

**UNSTRUCTURED** No interfacing creates a relaxed, laid-back fit with a flexible feel.

**SLIGHTLY CURVED** 

FLAT