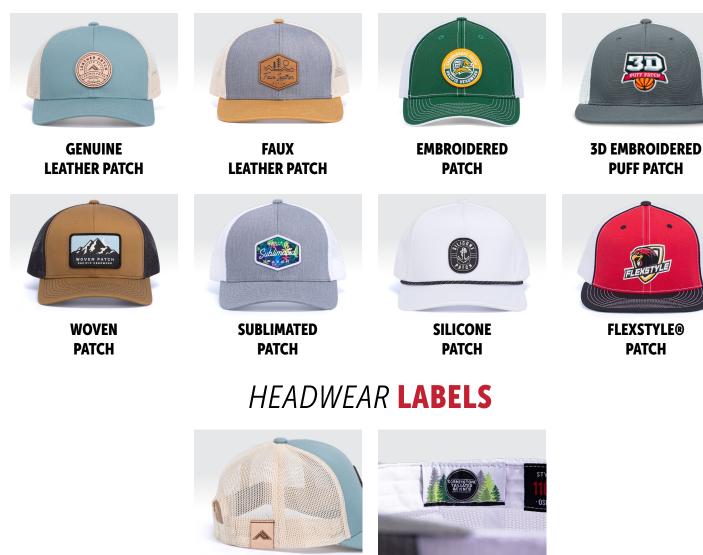

## **Standard Patch Shape Options**

## Genuine Leather Patch

Ideal for single-color designs with simple to moderate detail. Crafted from 100% genuine leather in English Tan, Natural, and Black. Available in a variety of shapes, these patches provide a high-end artisanal look.

## Faux Leather Patch

Ideal for single-color designs with simple to moderate detail. Mimics the appearance and texture of real leather while offering extensive customization with 14+ color options and a variety of shapes.

## **Embroidered** Patch

Ideal for simple to moderate logos or designs. These patches offer a classic aesthetic with high detail, while maintaining the traditional look of embroidery.

**APPLICATION TYPE:** Sewn Down

### 3D Embroidered Puff Patch

Ideal for simple logos and designs with clear, bold lines. This technique uses raised stitching to create a three-dimensional effect, making logos and lettering stand out while still providing a classic look.

## Woven Patch

Ideal for moderate to complex logos and designs that require fine details and elaborate patterns. Offers exceptional clarity, detail, and a smooth surface with no raised texture.

APPLICATION TYPE: Sewn Down

## Sublimated Patch

Ideal for designs with complex details and multiple colors, where precision and clarity are essential. This patch achieves smooth and seamless color and pattern gradients by printing directly onto the fabric, a capability not easily matched by woven or embroidered patches.

## Silicone Patch

Ideal for simple to moderate logos and designs, Silicone patches offer a high-end look with a matte finish, making your logo stand out from the crowd all while offering exceptional durability.

## FlexStyle<sup>®</sup> Patch

Ideal for moderate to complex designs with bold and vibrant colors. FlexStyle<sup>®</sup> combines a unique, cutting-edge feel with a high level of durability.

**APPLICATION TYPE:** Heat Applied

## Clip Tags

Set your beanies or caps apart with our high-quality clip tags. Designed to display simple logos or wordmarks, these clip tags provide an elevated and custom look to your headwear.

MINIMUM ORDER QUANTITY: Leather: 24 Woven: 48

LOCATIONS OFFERED: Side, Back

TYPE: Genuine Leather, Faux Leather, Woven