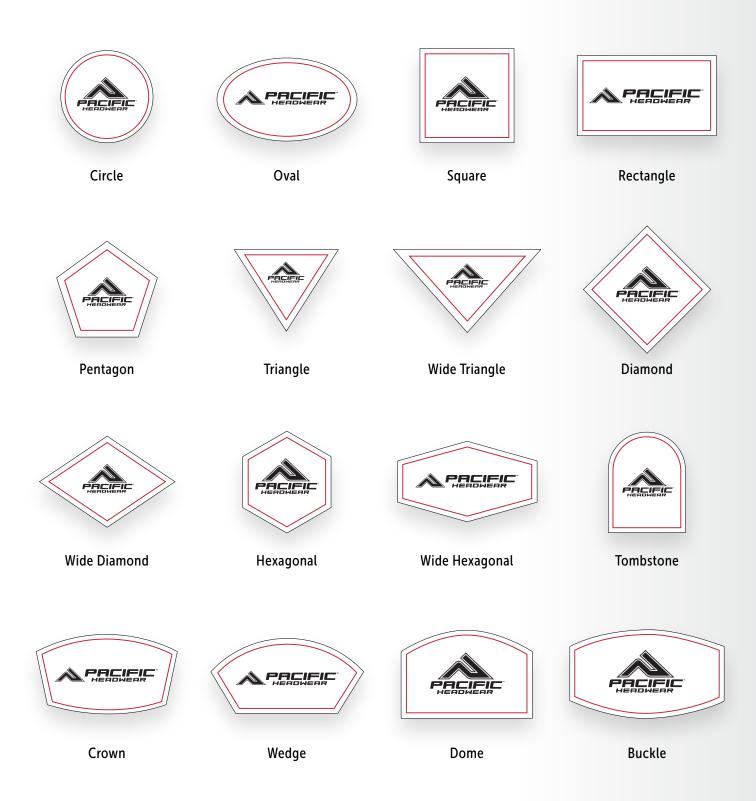

ides a timeless, classic look that is both sophisticated and durable.

**MINIMUM ORDER QUANTITY: 12** 

LOCATIONS OFFERED: Front, Back, Side Panel

**SIZE:** Varies depending on cap style, design complexity, and embroidery location

#### **EXAMPLE SHOWN:**

**302C** Cotton-Poly Hook-and-Loop Adjustable Cap







## 3D Embroidery

Ideal for simple logos and designs with clear, bold lines. This technique uses raised stitching to create a three-dimensional effect, making logos and lettering stand out while still providing a classic look.

#### **MINIMUM ORDER QUANTITY: 12**

#### LOCATIONS OFFERED: Front Panel

**SIZE:** Varies depending on cap style, design complexity, and embroidery location

#### **EXAMPLE SHOWN:** 498F M2 Performance PacFlex Cap





## **Standard Patch Shape Options**







## Genuine Leather Patch

Ideal for single-color designs with simple to moderate detail. Crafted from 100% genuine leather in English Tan, Natural, and Black. Available in a variety of shapes, these patches provide a high-end artisanal look.

APPLICATION TYPE: Sewn Down, Heat Applied

#### **MINIMUM ORDER QUANTITY: 24**

LOCATIONS OFFERED: Front Panel

**SIZE:** Varies depending on cap style, patch shape, and application method

#### **GENUINE LEATHER TYPES:**







**EXAMPLE SHOWN:** P114 Low-Pro Trucker Cap

English Tan

Natural

Black







## Faux Leather Patch

Ideal for single-color designs with simple to moderate detail. Mimics the appearance and texture of real leather while offering extensive customization with 14+ color options and a variety of shapes.

APPLICATION TYPE: