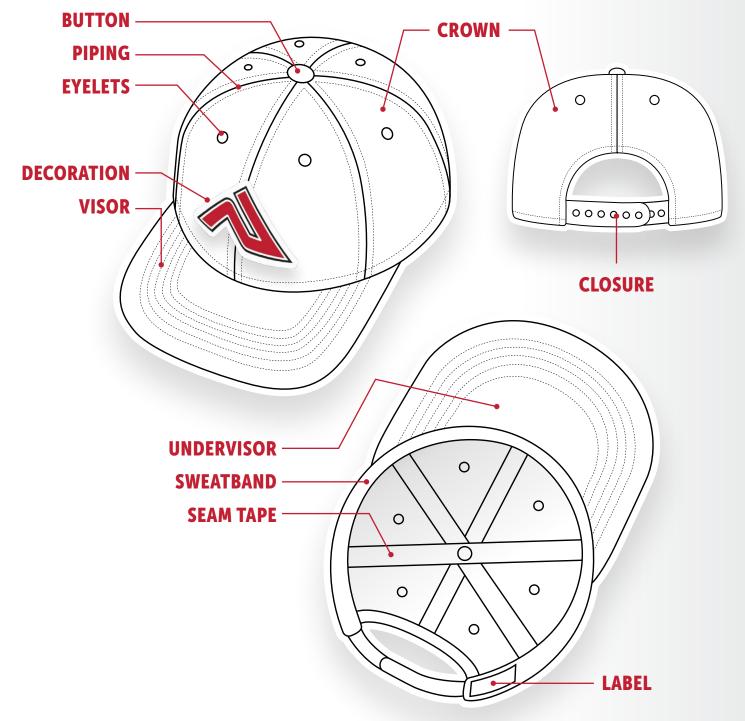

# THE **ELEMENTS** OF A CAP

FULL-PROFILE

## **CROWN STRUCTURE**

Strong buckram interfacing behind front panels provides structure and maintains form.

**HYBRID** Lightweight interfacing offers a comfortable fit with slight structure for a clean look.

**UNSTRUCTURED** No interfacing creates a relaxed, laid-back fit with a flexible feel.

**SLIGHTLY CURVED** 

FLAT

### **CLOSURE TYPES**

**ADJUSTABLE** PLASTIC SNAPBACK

ADJUSTABLE HOOK-AND-LOOP

\*ALSO AVAILABLE: • ADJUSTABLE SLIDE CLIP • ADJUSTABLE BUCKLE

**CLOSED BACK** STRETCH FIT

#### THE **ELEMENTS** OF A CAP

### THE **ELEMENTS** OF A CAP