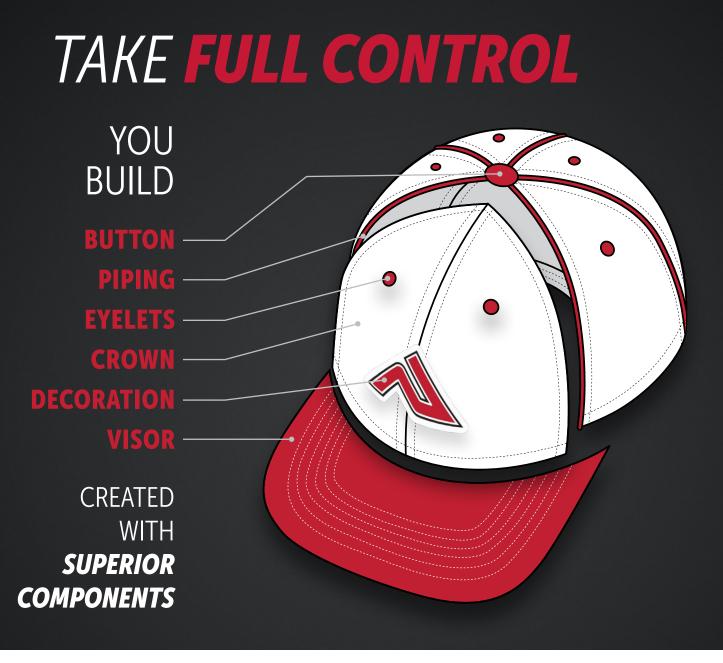

# THE **ELEMENTS** OF A CAP

FULL-PROFILE

## **CROWN STRUCTURE**

Strong buckram interfacing behind front panels provides structure and maintains form.

**HYBRID** Lightweight interfacing offers a comfortable fit with slight structure for a clean look.

**UNSTRUCTURED** No interfacing creates a relaxed, laid-back fit with a flexible feel.

**SLIGHTLY CURVED** 

FLAT

### **CLOSURE TYPES**

**ADJUSTABLE** PLASTIC SNAPBACK

ADJUSTABLE HOOK-AND-LOOP

\*ALSO AVAILABLE: • ADJUSTABLE SLIDE CLIP • ADJUSTABLE BUCKLE

**CLOSED BACK** STRETCH FIT

#### THE **ELEMENTS** OF A CAP

### THE **ELEMENTS** OF A CAP