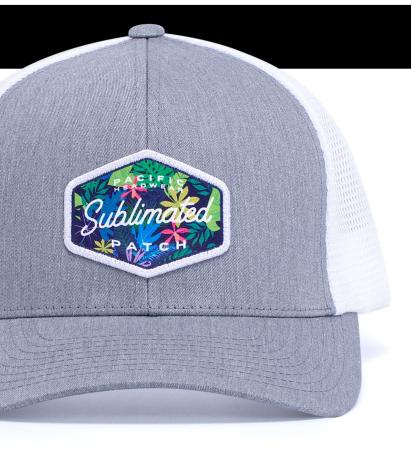

## Sublimated Patch

Ideal for designs with complex details and multiple colors, where precision and clarity are essential. This patch achieves smooth and seamless color and pattern gradients by printing directly onto the fabric, a capability not easily matched by woven or embroidered patches.

**APPLICATION TYPE:** Heat Applied

**MINIMUM ORDER QUANTITY: 48** 

LOCATIONS OFFERED: Front Panel

**SIZE:** Varies depending on cap style, location, and patch shape

EXAMPLE SHOWN: 110F Trucker Flexfit® Snapback Cap