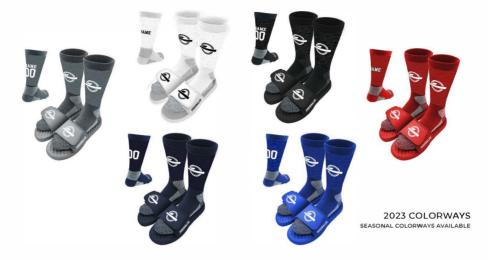

| SMALL |       |       | MEDIUM |       |       |         | LARGE   |         |         |         | XL    |       |  |
|-------------------------|-------|-----|-------|-------|-------|--------|-------|-------|---------|---------|---------|---------|---------|-------|-------|--|
| YOUTH<br>SHOE<br>(US)   | 12/13 | 1/2 | 3/3.5 | 4/4.5 | 5/5.5 | 6/6.5  |       |       |         |         |         |         |         |       |       |  |
| MEN'S<br>SHOE<br>(US)   |       |     |       |       |       |        | 6.5/7 | 7.5/8 | 8.5/9   | 9.5/10  | 10.5/11 | 11.5/12 | 12.5/13 | 14/15 | 16/17 |  |
| WOMEN'S<br>SHOE<br>(US) |       |     | 4/4.5 | 5/5.5 | 6/6.5 | 7/7.5  | 8/8.5 | 9/9.5 | 10/10.5 | 11/11.5 | 12/12.5 |         |         |       |       |  |





**TEAM DEALER MANTRA + SOCKS** 



# MSRP PRICING (A)

| PAIRS            | 5-10    | 11-99   | 100+    |
|------------------|---------|---------|---------|
| MANTRA           | \$50.00 | \$45.00 | \$40.00 |
| SOCKS            | \$24.00 | \$22.00 | \$20.00 |
| TOTAL            | \$74.00 | \$67.00 | \$60.00 |
| PAIR UP<br>PRICE | \$65.00 | \$60.00 | \$55.00 |

#### **BULK ORDER INFO**

- INCLUDES TOP STRAP CUSTOMIZATION
- SHIPPING IS BASED ON ORDER SIZE & LOCATION
- NORMAL PRODUCTION TIME IS 7-10 BUSINESS DAYS
- CONTACT SALES@ISLIDEUSA.COM FOR MORE INFO

SIDE PERSONALIZATION IS \$5 ON SLIDES

| ISLIDE MOTTO         |       |     | 3,    | 3/4   |       | 5/6   |       | 7/8   |         | 9/10    |         | 12      | 13/14 |       | XXL   |
|----------------------|-------|-----|-------|-------|-------|-------|-------|-----