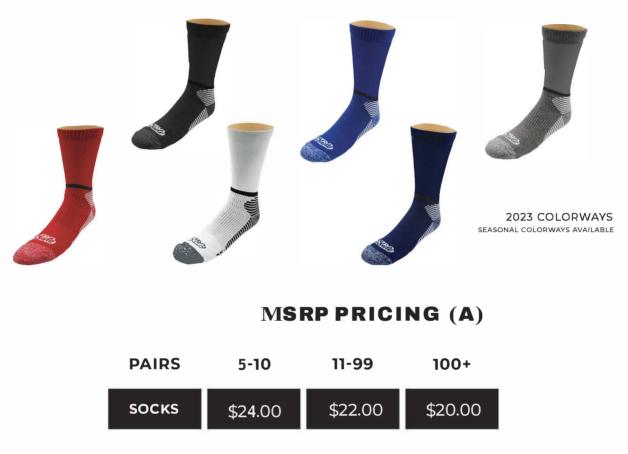

r>MOTTO         |       |     | 3,    | /4    | 5,    | 5/6   |       | 7/8   |         | 9/10    |         | /12     | 13/14   |       |       |
| ISLIDE<br>SOCKS         |       |     | SMALI | _     |       | MED   | NUM   |       |         | LAF     | RGE     |         | XL      |       | XXL   |
| YOUTH<br>SHOE<br>(US)   | 12/13 | 1/2 | 3/3.5 | 4/4.5 | 5/5.5 | 6/6.5 |       |       |         |         |         |         |         |       |       |
| MEN'S<br>SHOE<br>(US)   |       |     |       |       |       |       | 6.5/7 | 7.5/8 | 8.5/9   | 9.5/10  | 10.5/11 | 11.5/12 | 12.5/13 | 14/15 | 16/17 |
| WOMEN'S<br>SHOE<br>(US) |       |     | 4/4.5 | 5/5.5 | 6/6.5 | 7/7.5 | 8/8.5 | 9/9.5 | 10/10.5 | 11/11.5 | 12/12.5 |         |         |       |       |





# **TEAM DEALER SOCKS**



# **BULK ORDER INFO**

- INCLUDES FRONT PRINT
- NORMAL PRODUCTION TIME IS 7-10 BUSINESS DAYS
- BACK PERSONALIZATION IS \$3 ON SOCKS SHIPPING IS BASED ON QUANTITY & LOCATION
  - CONTACT SALES@ISLIDEUSA.COM FOR MORE INFO

| ISLIDE<br>SOCKS         |       |     | SMALL |       |       | MEDIUM |       |       |         | LARGE   |         |         |         | XL    |       |  |
|-------------------------|-------|-----|-------|-------|-------|--------|-------|-------|---------|---------|---------|---------|---------|-------|-------|--|
| YOUTH<br>SHOE<br>(US)   | 12/13 | 1/2 | 3/3.5 | 4/4.5 | 5/5.5 | 6/6.5  |       |       |         |         |         |         |         |       |       |  |
| MEN'S<br>SHOE<br>(US)   |       |     |       |       |       |        | 6.5/7 | 7.5/8 | 8.5/9