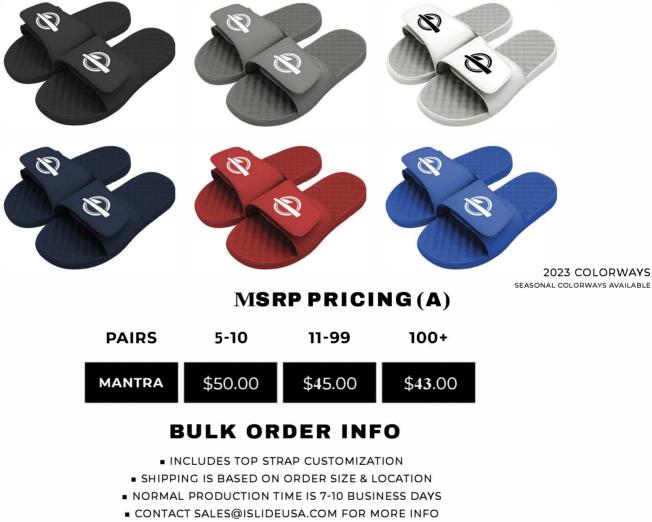

# MSRP PRICING (A)

## **BULK ORDER INFO**

- INCLUDES TOP STRAP CUSTOMIZATION
- SHIPPING IS BASED ON ORDER SIZE & LOCATION
- NORMAL PRODUCTION TIME IS 7-10 BUSINESS DAYS
- CONTACT SALES@ISLIDEUSA.COM FOR MORE INFO

| ISLIDE MOTTO         |       |     | 3,    | 3/4   |       | 5/6   |       | 7/8   |         | 9/10    |         | '12     | 13/14   |       | XXL   |
|----------------------|-------|-----|-------|-------|-------|-------|-------|-------|---------|---------|---------|---------|---------|-------|-------|
| YOUTH SHOE<br>(US)   | 12/13 | 1/2 | 3/3.5 | 4/4.5 | 5/5.5 | 6/6.5 |       |       |         |         |         |         |         |       |       |
| MEN'S SHOE<br>(US)   |       |     |       |       |       |       | 6.5/7 | 7.5/8 | 8.5/9   | 9.5/10  | 10.5/11 | 11.5/12 | 12.5/13 | 14/15 | 16/17 |
| WOMEN'S SHOE<br>(US) |       |     | 4/4.5 | 5/5.5 | 6/6.5 | 7/7.5 | 8/8.5 | 9/9.5 | 10/10.5 | 11/11.5 | 12/12.5 |         |         |       |       |