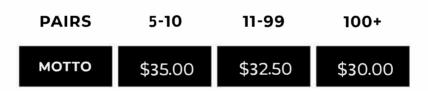

## MSRP PRICING (A)

| PAIRS            | 5-10    | 11-99   | 100+    |
|------------------|---------|---------|---------|
| мотто            | \$35.00 | \$32.50 | \$30.00 |
| SOCKS            | \$24.00 | \$22.00 | \$20.00 |
| TOTAL            | \$59.00 | \$54.50 | \$50.00 |
| PAIR UP<br>PRICE | \$52.00 | \$48.00 | \$44.00 |