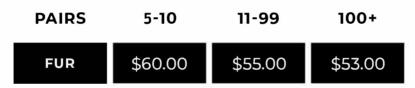

|       | 5/6   |       | 7/8   |         | 9/10    |         | /12     | 13/14   |       |       |
| ISLIDE<br>SOCKS         |       | :   | SMALI | -     |       | MED   | лом   |       | LARCE   |         |         | XI      |         | L     | XXL   |
| YOUTH<br>SHOE<br>(US)   | 12/13 | 1/2 | 3/3.5 | 4/4.5 | 5/5.5 | 6/6.5 |       |       |         |         |         |         |         |       |       |
| MEN'S<br>SHOE<br>(US)   |       |     |       |       |       |       | 6.5/7 | 7.5/8 | 8.5/9   | 9.5/10  | 10.5/11 | 11.5/12 | 12.5/13 | 14/15 | 16/17 |
| WOMEN'S<br>SHOE<br>(US) |       |     | 4/4.5 | 5/5.5 | 6/6.5 | 7/7.5 | 8/8.5 | 9/9.5 | 10/10.5 | 11/11.5 | 12/12.5 |         |         |       |       |





# **TEAM DEALER FUR**



2023 COLORWAYS

#### **MSRP PRICING (A)**



# **BULK ORDER INFO**

- INCLUDES TOP STRAP CUSTOMIZATION
- SHIPPING IS BASED ON ORDER SIZE & LOCATION
- NORMAL PRODUCTION TIME IS 7-10 BUSINESS DAYS
- CONTACT SALES@ISLIDEUSA.COM FOR MORE INFO
  - SIDE PERSONALIZATION IS \$5 ON SLIDES

| ISLIDE<br>MANTRA        | 12/13 | 1/2 | 3     | 4     | 5     | 6     | 7     | 8     | 9       | 10      | 11      | 12      | 13      | 14/15 | 16/17 |
|-------------------------|-------|-----|-------|-------|-------|-------|-------|-------|---------|---------|---------|---------|---------|-------|-------|
| ISLIDE<br>MOTTO         |       |     | 3,    | /4    | 5,    | 5/6   |       | 7/8   |         | 9/10    |         | /12     | 13/14   |       |       |
| ISLIDE<br>SOCKS         |       |     | SMALI | _     |       | MED   | NUM   |       |